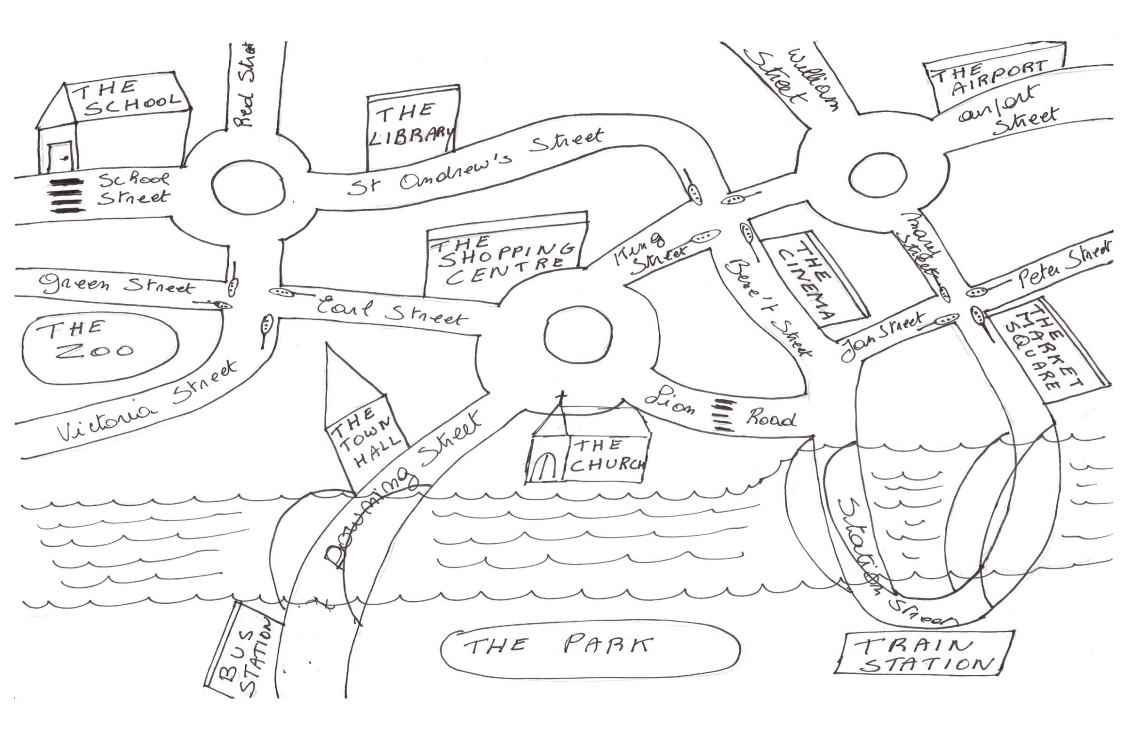

| I                                                                                                                                                                                                                                                                                                             | The state of the s |                                      |  |  |  |  |
|---------------------------------------------------------------------------------------------------------------------------------------------------------------------------------------------------------------------------------------------------------------------------------------------------------------|--------------------------------------------------------------------------------------------------------------------------------------------------------------------------------------------------------------------------------------------------------------------------------------------------------------------------------------------------------------------------------------------------------------------------------------------------------------------------------------------------------------------------------------------------------------------------------------------------------------------------------------------------------------------------------------------------------------------------------------------------------------------------------------------------------------------------------------------------------------------------------------------------------------------------------------------------------------------------------------------------------------------------------------------------------------------------------------------------------------------------------------------------------------------------------------------------------------------------------------------------------------------------------------------------------------------------------------------------------------------------------------------------------------------------------------------------------------------------------------------------------------------------------------------------------------------------------------------------------------------------------------------------------------------------------------------------------------------------------------------------------------------------------------------------------------------------------------------------------------------------------------------------------------------------------------------------------------------------------------------------------------------------------------------------------------------------------------------------------------------------------|--------------------------------------|--|--|--|--|
| II                                                                                                                                                                                                                                                                                                            | 1 St. 34 Sp. 34                                                                                                                                                                                                                                                                                                                                                                                                                                                                                                                                                                                                                                                                                                                                                                                                                                                                                                                                                                                                                                                                                                                                                                                                                                                                                                                                                                                                                                                                                                                                                                                                                                                                                                                                                                                                                                                                                                                                                                                                                                                                                                                |                                      |  |  |  |  |
| III                                                                                                                                                                                                                                                                                                           |                                                                                                                                                                                                                                                                                                                                                                                                                                                                                                                                                                                                                                                                                                                                                                                                                                                                                                                                                                                                                                                                                                                                                                                                                                                                                                                                                                                                                                                                                                                                                                                                                                                                                                                                                                                                                                                                                                                                                                                                                                                                                                                                |                                      |  |  |  |  |
| IV                                                                                                                                                                                                                                                                                                            |                                                                                                                                                                                                                                                                                                                                                                                                                                                                                                                                                                                                                                                                                                                                                                                                                                                                                                                                                                                                                                                                                                                                                                                                                                                                                                                                                                                                                                                                                                                                                                                                                                                                                                                                                                                                                                                                                                                                                                                                                                                                                                                                |                                      |  |  |  |  |
| V                                                                                                                                                                                                                                                                                                             |                                                                                                                                                                                                                                                                                                                                                                                                                                                                                                                                                                                                                                                                                                                                                                                                                                                                                                                                                                                                                                                                                                                                                                                                                                                                                                                                                                                                                                                                                                                                                                                                                                                                                                                                                                                                                                                                                                                                                                                                                                                                                                                                |                                      |  |  |  |  |
|                                                                                                                                                                                                                                                                                                               | ,                                                                                                                                                                                                                                                                                                                                                                                                                                                                                                                                                                                                                                                                                                                                                                                                                                                                                                                                                                                                                                                                                                                                                                                                                                                                                                                                                                                                                                                                                                                                                                                                                                                                                                                                                                                                                                                                                                                                                                                                                                                                                                                              |                                      |  |  |  |  |
|                                                                                                                                                                                                                                                                                                               | <b>2.</b> Re                                                                                                                                                                                                                                                                                                                                                                                                                                                                                                                                                                                                                                                                                                                                                                                                                                                                                                                                                                                                                                                                                                                                                                                                                                                                                                                                                                                                                                                                                                                                                                                                                                                                                                                                                                                                                                                                                                                                                                                                                                                                                                                   | ading comprehension: A treasure hunt |  |  |  |  |
| - There is a treasure in Liverpool. A robber put it in this city after one of his robberies! Look at the map and follow these instructions to find the treasure:  (Il y a un trésor à Liverpool. Un voleur l'a caché après un braquage. Regarde la carte et respecte les consignes afin de trouver le trésor) |                                                                                                                                                                                                                                                                                                                                                                                                                                                                                                                                                                                                                                                                                                                                                                                                                                                                                                                                                                                                                                                                                                                                                                                                                                                                                                                                                                                                                                                                                                                                                                                                                                                                                                                                                                                                                                                                                                                                                                                                                                                                                                                                |                                      |  |  |  |  |
| You are in Airport Street. The airport is on your right. At the roundabout (rond point) take (prends) the first street on your left.  You are in                                                                                                                                                              |                                                                                                                                                                                                                                                                                                                                                                                                                                                                                                                                                                                                                                                                                                                                                                                                                                                                                                                                                                                                                                                                                                                                                                                                                                                                                                                                                                                                                                                                                                                                                                                                                                                                                                                                                                                                                                                                                                                                                                                                                                                                                                                                |                                      |  |  |  |  |
| At the crossroads turn right. Go straight on and at the junction (carrefour), turn right.  What's the building (bâtiment) on your right?                                                                                                                                                                      |                                                                                                                                                                                                                                                                                                                                                                                                                                                                                                                                                                                                                                                                                                                                                                                                                                                                                                                                                                                                                                                                                                                                                                                                                                                                                                                                                                                                                                                                                                                                                                                                                                                                                                                                                                                                                                                                                                                                                                                                                                                                                                                                |                                      |  |  |  |  |
| Go to the set of traffic lights (au stop) and turn left. You are in                                                                                                                                                                                                                                           |                                                                                                                                                                                                                                                                                                                                                                                                                                                                                                                                                                                                                                                                                                                                                                                                                                                                                                                                                                                                                                                                                                                                                                                                                                                                                                                                                                                                                                                                                                                                                                                                                                                                                                                                                                                                                                                                                                                                                                                                                                                                                                                                |                                      |  |  |  |  |
| At the roundabout take the first street on your right. What's the building on your right?                                                                                                                                                                                                                     |                                                                                                                                                                                                                                                                                                                                                                                                                                                                                                                                                                                                                                                                                                                                                                                                                                                                                                                                                                                                                                                                                                                                                                                                                                                                                                                                                                                                                                                                                                                                                                                                                                                                                                                                                                                                                                                                                                                                                                                                                                                                                                                                |                                      |  |  |  |  |
| Go straight on until you reach the crossroads, and then turn right. At the roundabout take the first street on your left. The treasure is buried (enterrée) under the building on your right.                                                                                                                 |                                                                                                                                                                                                                                                                                                                                                                                                                                                                                                                                                                                                                                                                                                                                                                                                                                                                                                                                                                                                                                                                                                                                                                                                                                                                                                                                                                                                                                                                                                                                                                                                                                                                                                                                                                                                                                                                                                                                                                                                                                                                                                                                |                                      |  |  |  |  |
| Where is the treasure?                                                                                                                                                                                                                                                                                        |                                                                                                                                                                                                                                                                                                                                                                                                                                                                                                                                                                                                                                                                                                                                                                                                                                                                                                                                                                                                                                                                                                                                                                                                                                                                                                                                                                                                                                                                                                                                                                                                                                                                                                                                                                                                                                                                                                                                                                                                                                                                                                                                |                                      |  |  |  |  |

## 2. READING COMPREHENSION- TREASURE HUNT

- There is a treasure in Liverpool. A robber put it in this city after one of his robberies! Look at the map and follow these instructions to find the treasure:

| You are in Airport Street. The airport is on your right. At the roundabout take the first street on your left. You are inMary Street |
|--------------------------------------------------------------------------------------------------------------------------------------|
| At the crossroads turn right. Go straight on and at the junction turn right.  What's the building on your right?The cinema           |
| Go to the set of traffic lights and turn left. You are in                                                                            |
| At the roundabout take the first street on your right. What's the building on your right?The Shopping Centre                         |
| Go straight on until you reach the crossroads then turn right. At the roundabout take the first                                      |

Where is the treasure? ... The treasure is under the school.....

street on your left. The treasure is buried under the building on your right.