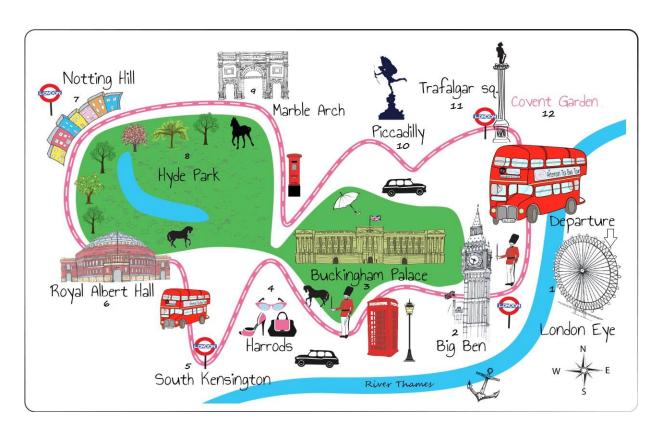

# 1. London bus route

1. Identify the bus route and the touristic attractions where the bus stops.

(Identifiez le trajet du bus et les attractions touristiques situés aux arrêts)

| Bus<br>Route | Place / Monument | Bus   | Place / Monument |
|--------------|------------------|-------|------------------|
| Route        |                  | Route |                  |
| 1            | London Eye       | 7     |                  |
| 2            |                  | 8     |                  |
| 3            |                  | 9     |                  |
| 4            |                  | 10    |                  |
| 5            |                  | 11    |                  |
| 6            |                  | 12    |                  |

2. Match column A to column B and C and write the result in the right picture. (Reliez les colonnes A, B et C et écrivez la phrase obtenue dans le deuxième tableau)

| A                       | В                                      | С                           |
|-------------------------|----------------------------------------|-----------------------------|
| I. Buckingham Palace    | 1. we can have                         | a) shopping                 |
| II. At Trafalgar Square | 2. is the official<br>London residence | b) The Nelson's Column.     |
| III. In Hyde Park       | 3. we can see                          | c) The Clock Tower.         |
| IV. The Big Ben         | 4. we can go                           | d) a picnic                 |
| V. At Harrods           | 5. is also called                      | e) of the British Monarchy. |

## 1. LONDON BUS ROUTE

1. Identify the bus route

| Bus<br>Route | Place / Monument  | Bus<br>Route | Place / Monument |
|--------------|-------------------|--------------|------------------|
| 1            | London Eye        | 7            | Notting Hill     |
| 2            | Big Ben           | 8            | Hyde Park        |
| 3            | Buckingham Palace | 9            | Marble Arch      |
| 4            | Harrods           | 10           | Piccadilly       |
| 5            | South Kensington  | 11           | Trafalgar Square |
| 6            | Royal Albert Hall | 12           | Covent Garden    |

- 2. Match column A to column B and C and write the result in the right picture  $I.\rightarrow 2. \rightarrow e$ . Buckingham Palace is the official London residence of the British Monarchy. (Buckingham Palace est la résidence officielle de la Monarchie Britannique)
- $II. \rightarrow 3. \rightarrow b.$  At Trafalgar Square we can see The Nelson's Column.(A Trafalguar Square nous pouvons voir la colonne de Nelson)
- III. $\rightarrow$ 1.  $\rightarrow$  d. In Hyde Park we can have a picnic. (A Hyde Park nous pouvons faire un piquenique)
- $IV. \rightarrow 5$ .  $\rightarrow c$ . The Big Ben is also called The Clock Tower. (Big Ben est aussi appelle Clock Tower- La Tour de l'Horloge)
- $V.\rightarrow 4. \rightarrow a.$  At Harrods we can go shopping. (A Harods nous pouvons faire du shopping)